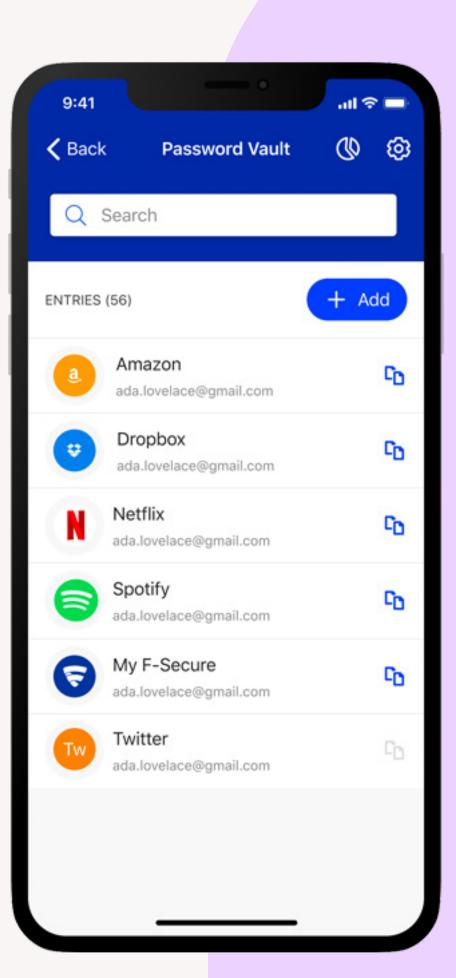

#### **Password Vault**

Every internet user has created tens or even hundreds of online accounts containing critical personal information. Good password practices lower the risk of these falling into the hands of criminals.

In addition to being secure storage for credentials, Password Vault enables easy creation of strong and unique passwords and synchronizes them across all your devices. Password analysis pinpoints improvement areas like use of common, weak or even re-used passwords.

And autofill means that you only need to remember one password to manage them all.