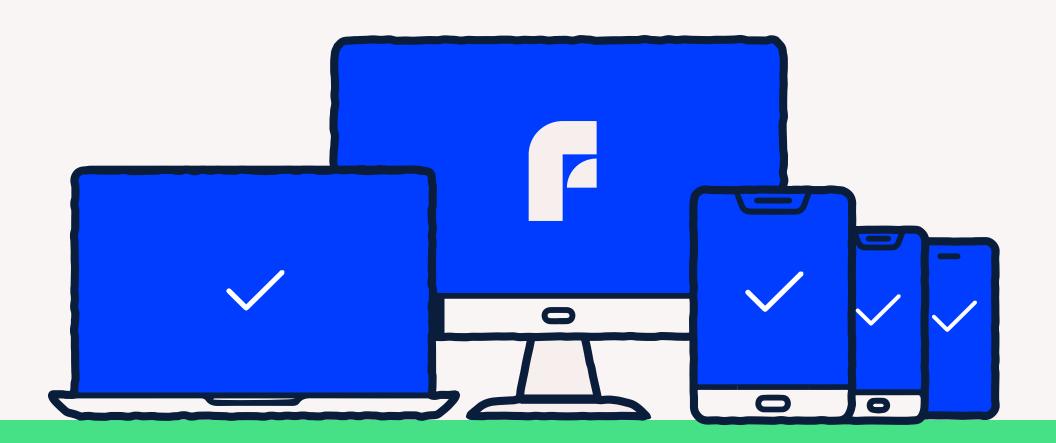

### One app protects all

A single app delivers complete security and privacy on desktops, phones and tablets.

Browse the internet and handle banking and shopping worry-free, whilst securing the apps you use online.