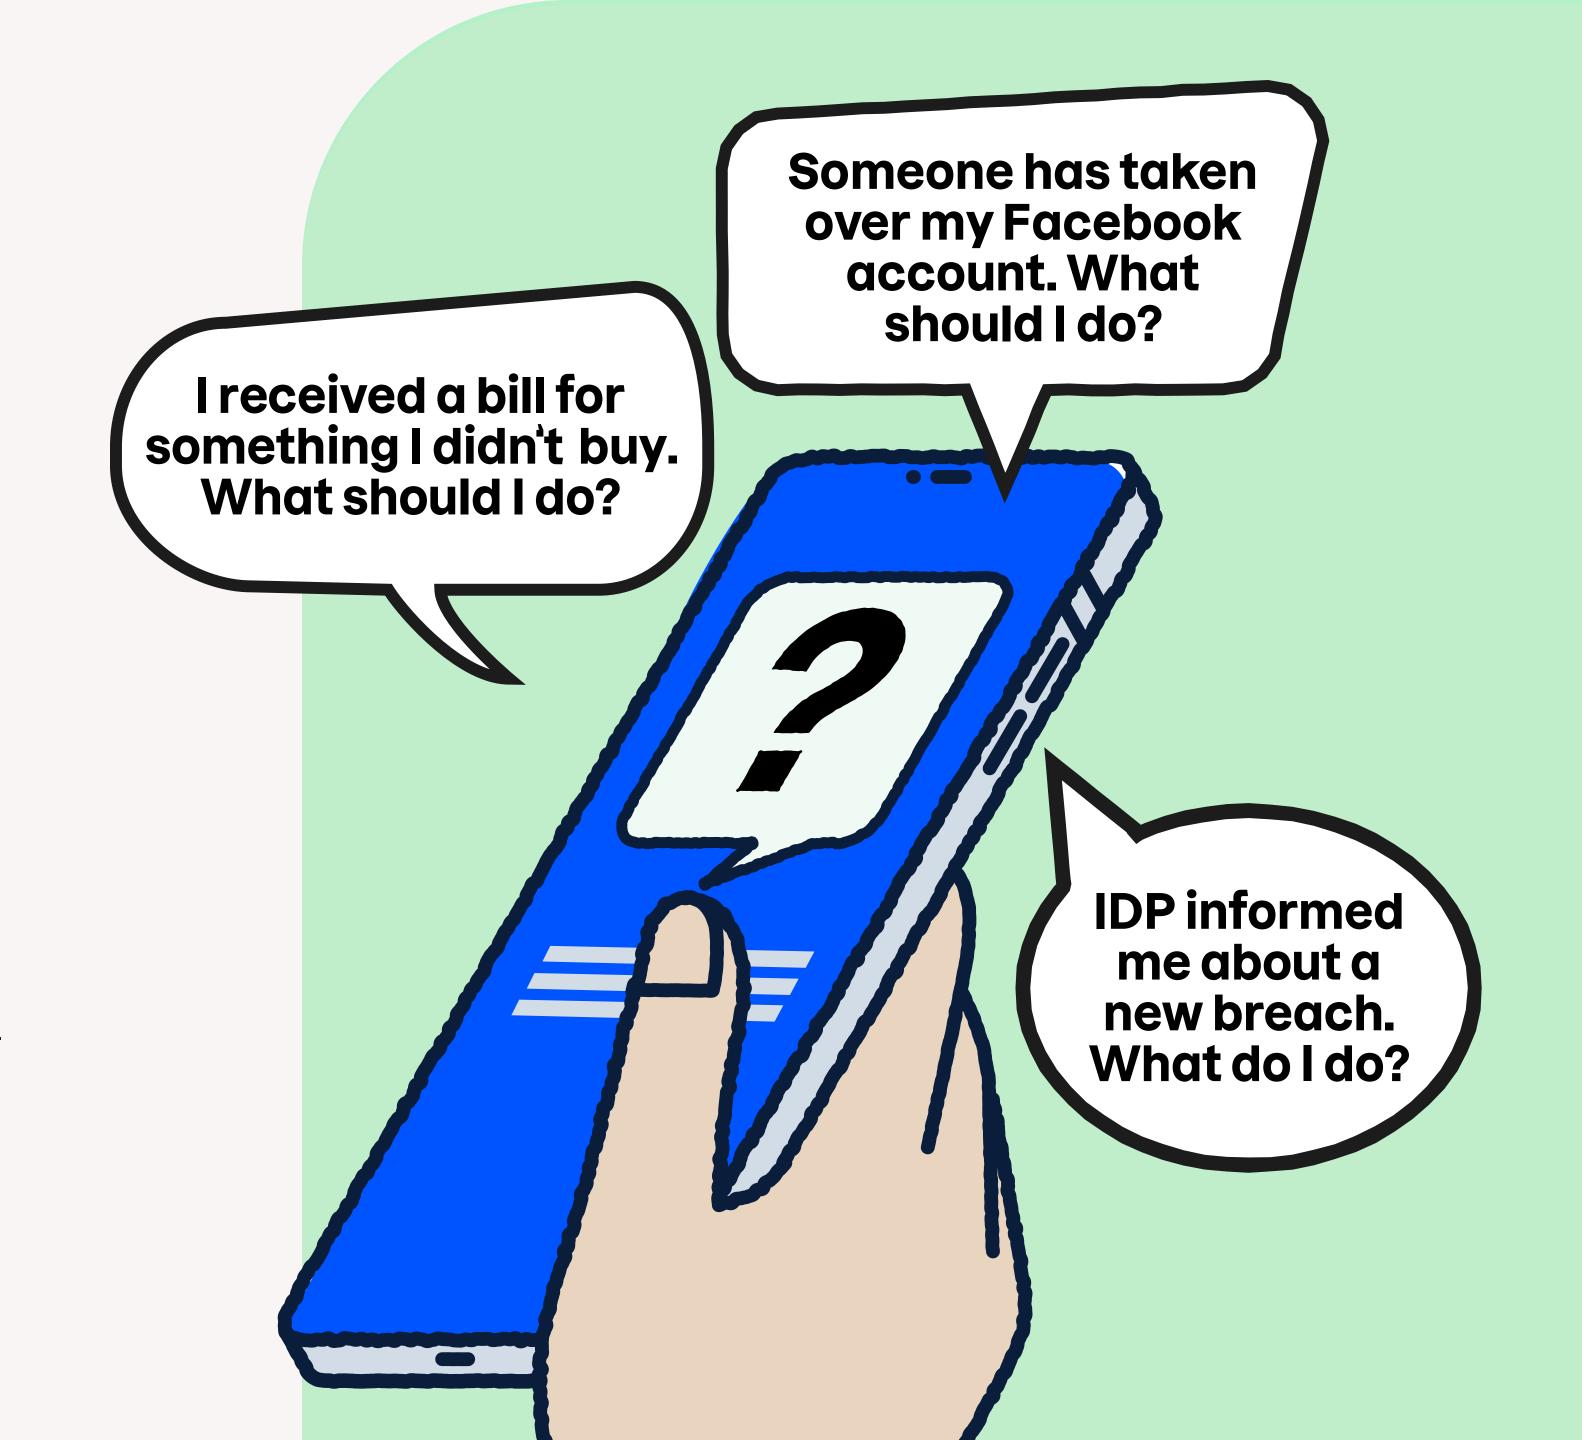

# Identity theft help that's always on hand

Cyber Help enables you to identify, mitigate and fix cybercrime issues like account takeovers and identity theft incidents.

You can contact the service over the phone or via web chat to get assistance with your online identity related concerns. In the case of an identity theft incident, you can also get help with remediation from our team of dedicated experts on hand to deal with your case.