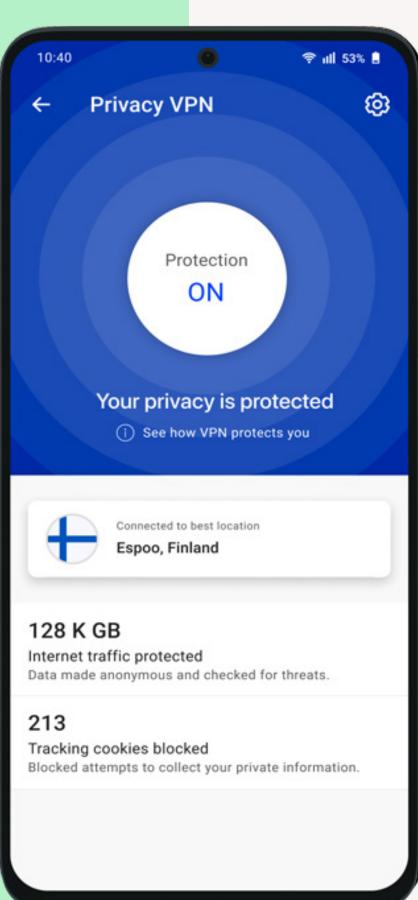

## Privacy VPN for wherever you go

Enable online security and privacy even on unsecured public WiFi networks at hotels, restaurants and airports. VPN encrypts all data traffic to the internet, keeping your online activities safe from hackers and trackers.