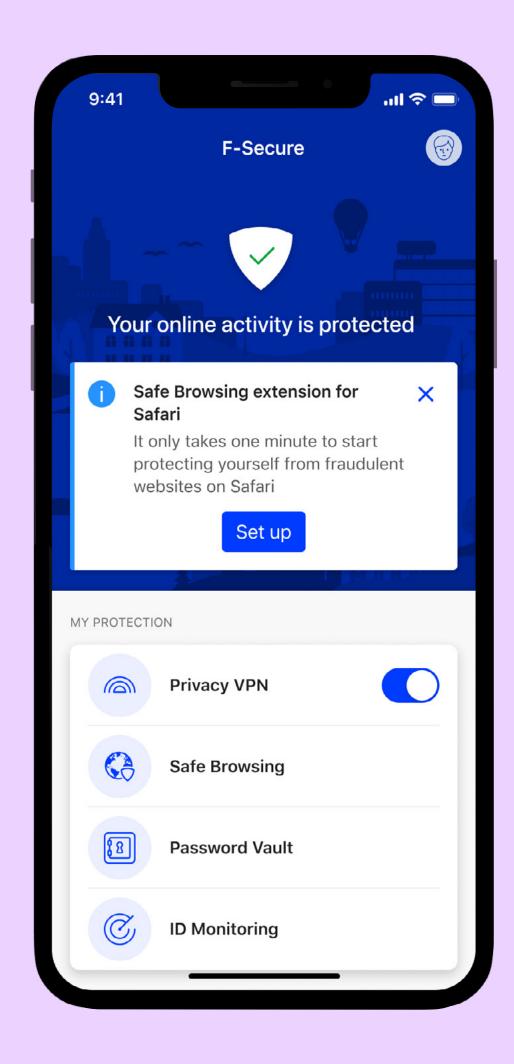

New Safari extension brings
Browsing Protection to iPhone/
iPad default browser.

## Privacy VPN for wherever you go

Enable online security and privacy even on unsecured public WiFi networks at hotels, restaurants and airports. VPN encrypts all data traffic to the internet, keeping your online activities safe from hackers and trackers.

#### **Password Vault**

Every internet user has created tens or even hundreds of online accounts containing critical personal information. Good password practices lower the risk of these falling into the hands of criminals.

### **ID Monitoring**

F-Secure Total comes with integrated ID Monitoring which helps to respond to account takeover and identity theft threats. It relies on F-Secure's breach detection and underground web monitoring.