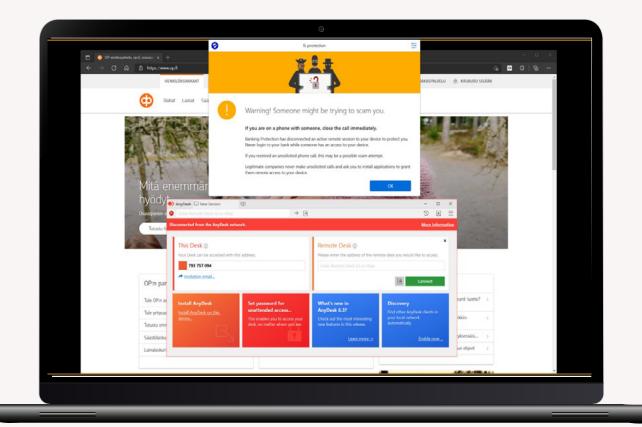

### **Banking Protection**

Banking Protection gives you added security for online shopping and banking. Banking Protection consists of layers which may vary across platforms.

On Windows, Banking Protection prevents untrusted network connections from happening during an online banking session, whilst Remote Access Protection blocks use of remote access tools.

On Mac, an indicator appears when entering a safe banking or payment site and the connection to the site is secured (https). On mobile, similar

functionality is enabled within the Safe Browser.

Regardless of the platform, Browsing Protection prevents access to known malware and phishing sites, and VPN encrypts all internet traffic to protect security and privacy.