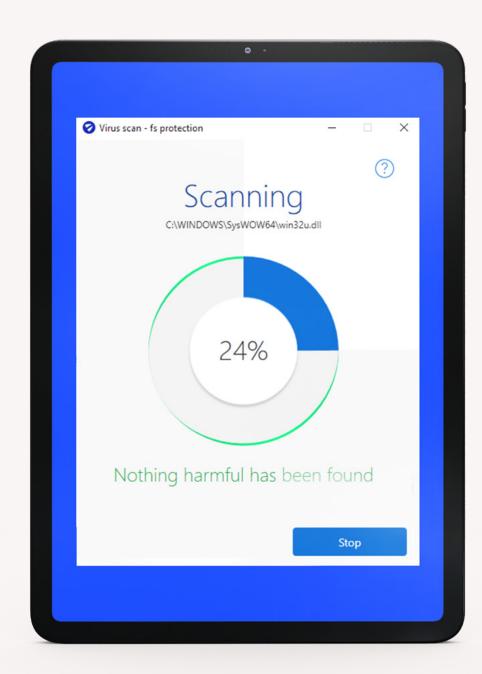

## Award-winning Malware protection

F-Secure Total protects your devices against viruses, infostealers, trojans, ransomware and other harmful apps that may collect, steal or lock personal data, credit card numbers, banking credentials and other valuable information.

F-Secure Total brings you the fastest response times to new threats with a combination of the new behavior-based protection technology, DeepGuard, and the latest Al-enhanced cloud technologies (Windows and Mac).