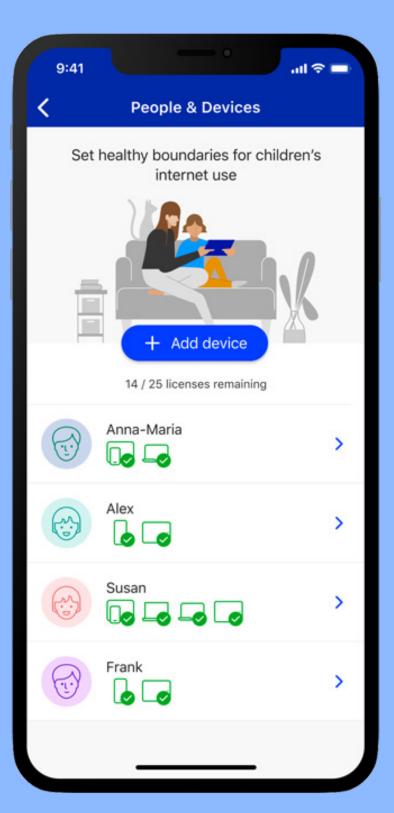

### Easy installation

Getting started with F-Secure Total is easy. Account management happens through the My F-Secure portal (my.f-secure.com) or through the People & Devices view inside Total app.

The People & Devices view simplifies Total management, enabling user, license and Family Rules management.

## Family Rules make the internet safer for kids

F-Secure Total has been designed to protect the entire family, from small children to adults, adjusting to individual protection needs.

Total lets parents set healthy boundaries for children's device use without forgoing core online security and privacy. With Total, children can explore the internet, install apps and communicate with friends and family safely.

And our time limit feature helps parents and guardians set boundaries for screen time and bedtime, with content filters preventing access to unsuitable online content.

Responding to changes is easy as Family Rules can be managed through the People & Devices view inside the parent's app (account owner) or through the My F-Secure portal.