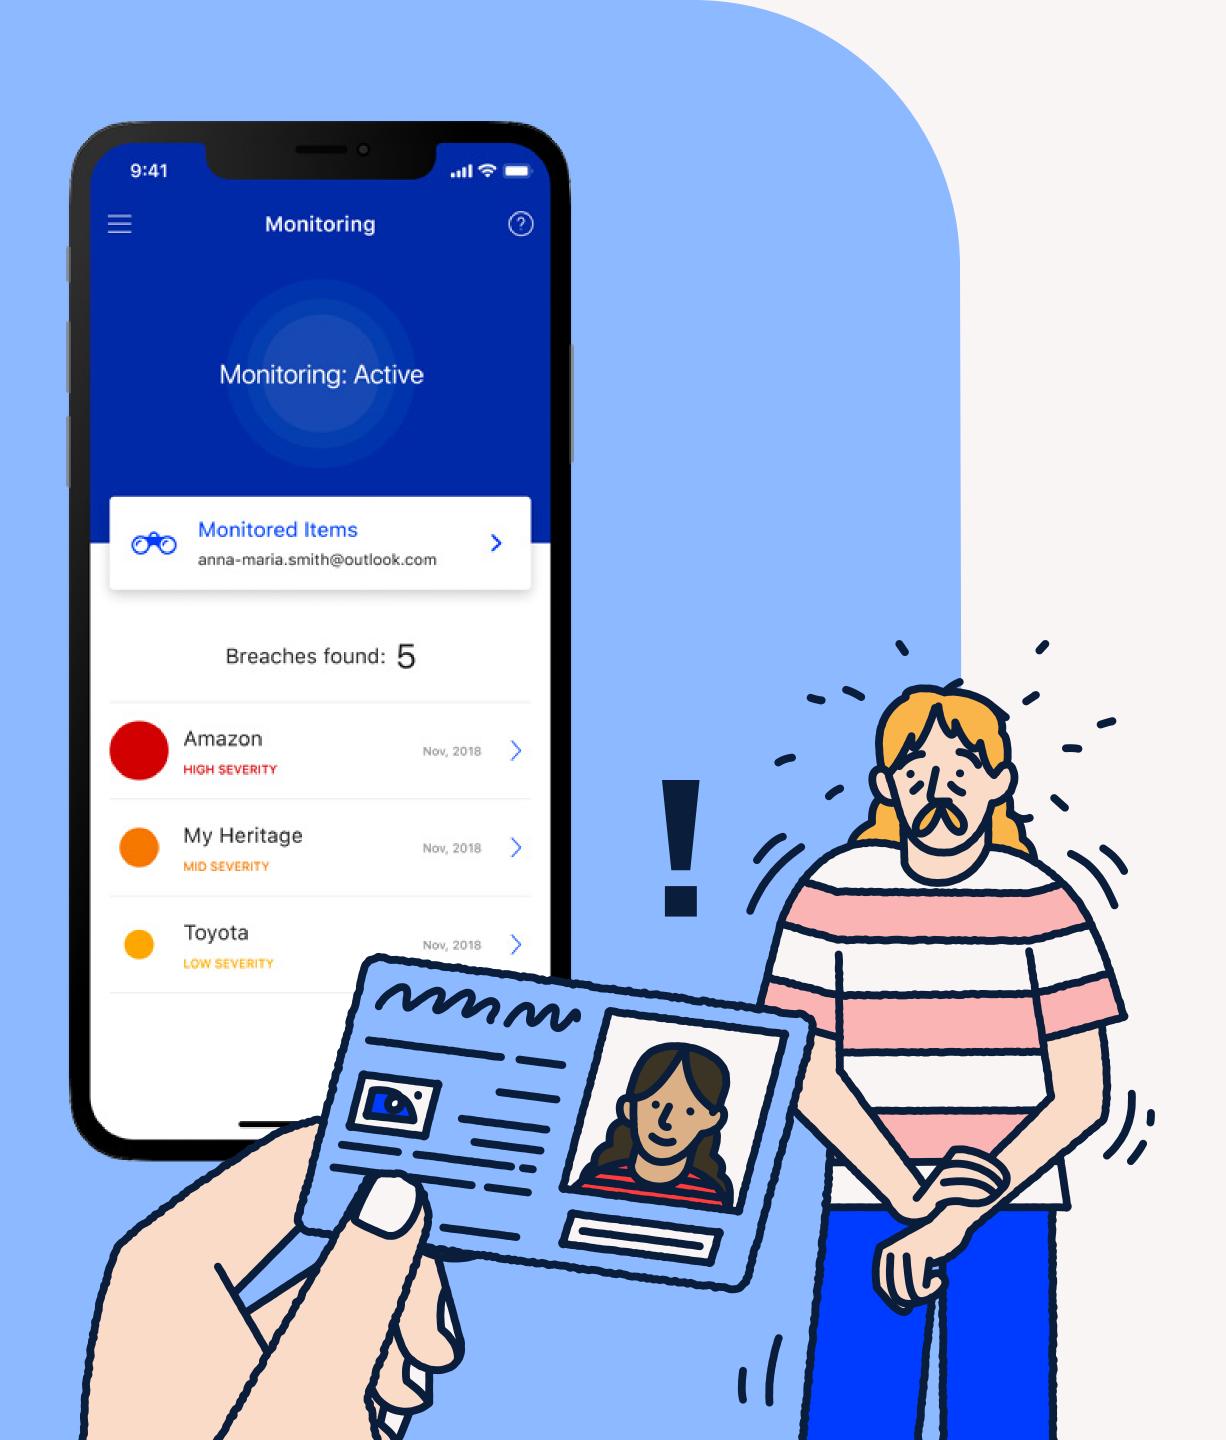

### **ID Monitoring**

F-Secure Total comes with integrated ID Monitoring which helps to respond to account takeover and identity theft threats. It relies on F-Secure's breach detection and underground web monitoring.

With a combination of Human Intelligence and Dark Web Monitoring, we are among the first to recover leaked or breached data. In case your personal information is found among breached or leaked data you will receive a warning (email). Full instructions about the next recommended steps are available in the app.