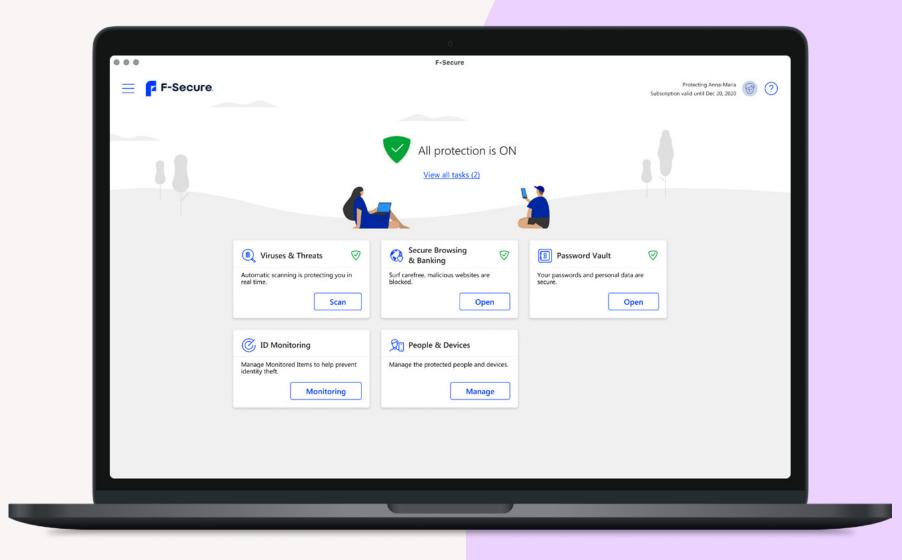

browser extension related enhancements on all platforms





### Easy installation



Getting started with F-Secure Total is easy. Account management happens through the My F-Secure portal (my.f-secure.com) or through the People & Devices view inside Total app.

The People & Devices view simplifies Total management, enabling user, license and Family Rules management.

All your devices are protected in a matter of minutes, without the traditional hassle that comes with multiple installations, license keys and credentials.





# Browsing and phishing protection

Browsing Protection allows you to browse and explore the internet safely. It automatically keeps you away from malware and phishing sites, protecting your security and privacy. Access to bad pages is simply blocked with a dialog.







New Safari extension brings
Browsing Protection to iPhone/
iPad default browser.





### **Banking Protection**

Banking Protection gives you added security for online shopping and banking. Banking Protection consists of layers which may vary across platforms.

On Windows, Banking Protection prevents untrusted network connections from happening during an online banking session, whilst Remote Access Protection blocks use of remote access tools.

On Mac, an indicator appears when entering a safe banking or payment site and the connection to the site is secured (https). On mobile, similar

functionality is enabled within the Safe Browser.

Regardless of the platform, Browsing Protection prevents access to known malware and phishing sites, and VPN encrypts all internet traffic to protec