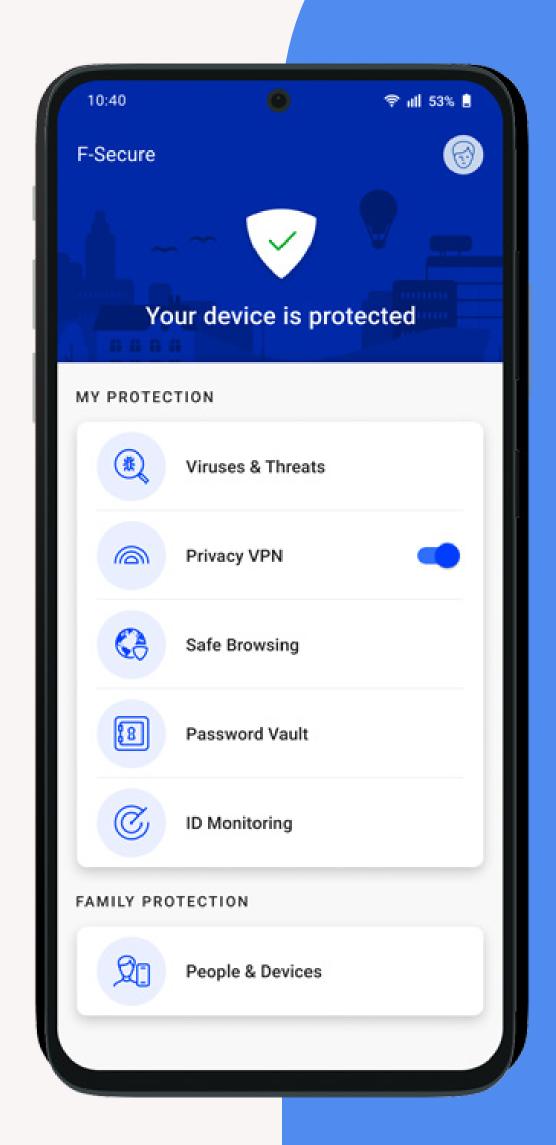

### Easy installation

Getting started with F-Secure Total is easy. Account management happens through the My F-Secure portal (my.f-secure.com) or through the People & Devices view inside Total app.

The People & Devices view simplifies Total management, enabling user, license and Family Rules management.

Total's user interface