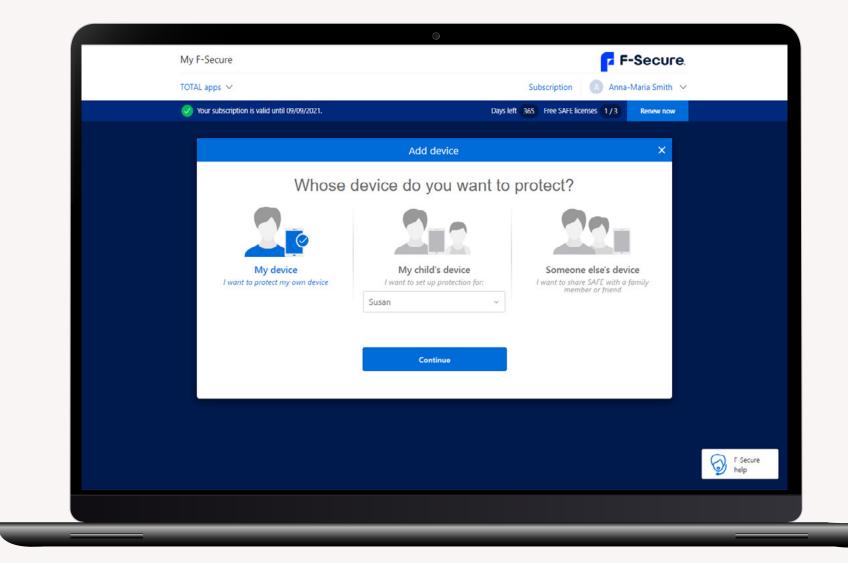

### Easy installation

Getting started with F-Secure Total is easy. Account management happens through the My F-Secure portal (my.f-secure.com) or through the People & Devices view inside Total app.

The People & Devices view simplifies Total management, enabling user, license and Family Rules management.

All your devices are protected in a matter of minutes, without the traditional hassle that comes with multiple installations, license keys and credentials.