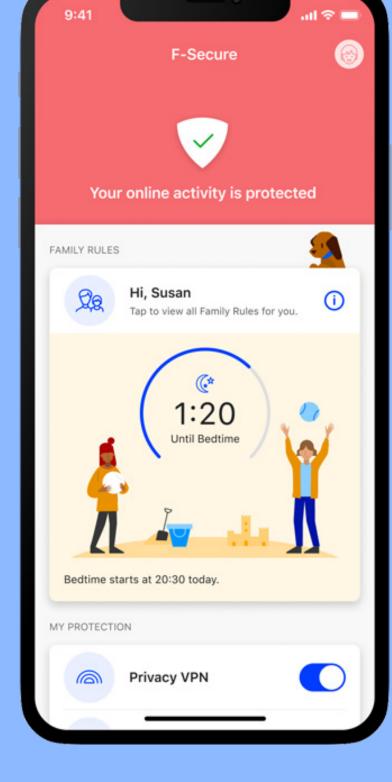

## Family Rules make the internet safer for kids

F-Secure Total has been designed to protect the entire family, from small children to adults, adjusting to individual protection needs.

Total lets parents set healthy boundaries for children's device use without forgoing core online security and privacy. With Total, children can explore the internet, install apps and communicate with friends and family safely.

And our time limit feature helps parents and guardians set boundaries for screen time and bedtime, with content filters preventing access to unsuitable online content.

Responding to changes is easy as Family Rules can be managed through the People & Devices view inside the parent's app (account owner) or through the My F-Secure portal.

## Privacy VPN for wherever you go

Enable online security and privacy even on unsecured public WiFi networks at hotels, restaurants and airports. VPN encrypts all data traffic to the internet, keeping your online activities safe from hackers and trackers.