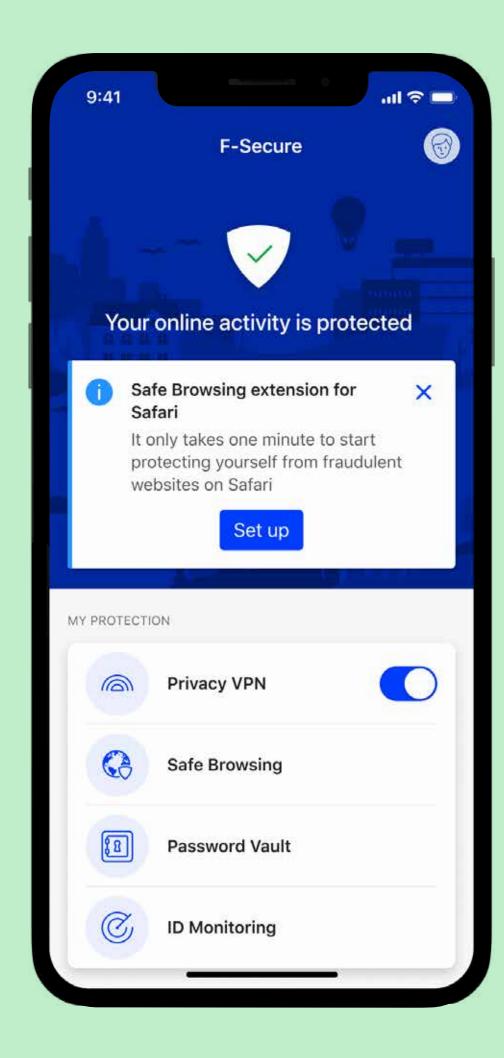

#### One app protects all

A single app delivers complete security and privacy on desktops, phones and tablets.

Browse the Internet, and handle banking and shopping worry-free, whilst securing the apps you use online.

# Browsing Protection

Browsing Protection allows you to browse and explore the Internet safely. It automatically keeps you away from malware and phishing sites, protecting your security and privacy.

New Safari extension brings
Browsing Protection to iPhone/
iPad default browser.