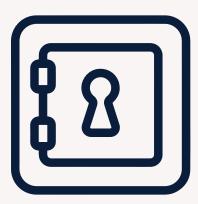

#### **Password Vault**

Every internet user has created tens or even hundreds of online accounts containing critical personal information. Good password practices lower the risk of these falling into the hands of criminals.

In addition to being a secure storage for credentials, Password Vault enables easy creation of strong and unique passwords and synchronizes them across all your devices. Password analysis pinpoints improvement areas like use of common, weak or even re-used passwords.

And autofill means that you never need to remember your passwords.