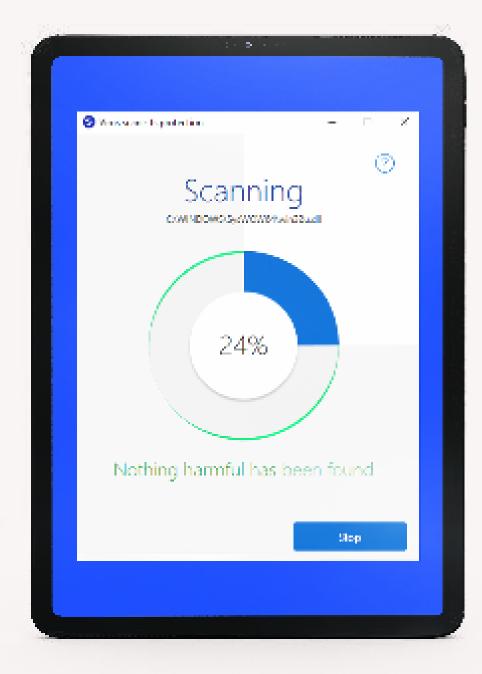

# Award-winning Malware protection

F-Secure Total is built on the same award-winning antivirus protection technology as SAFE. It protects your devices against viruses, trojans, ransomware, and other harmful apps that may collect, steal, or lock personal data, credit card numbers, banking credentials, and other valuable information.

F-Secure Total brings you the fastest response times to new threats with a combination of the new behavior-based protection technology, DeepGuard, and the latest Al-enhanced cloud technologies (Windows and Mac).