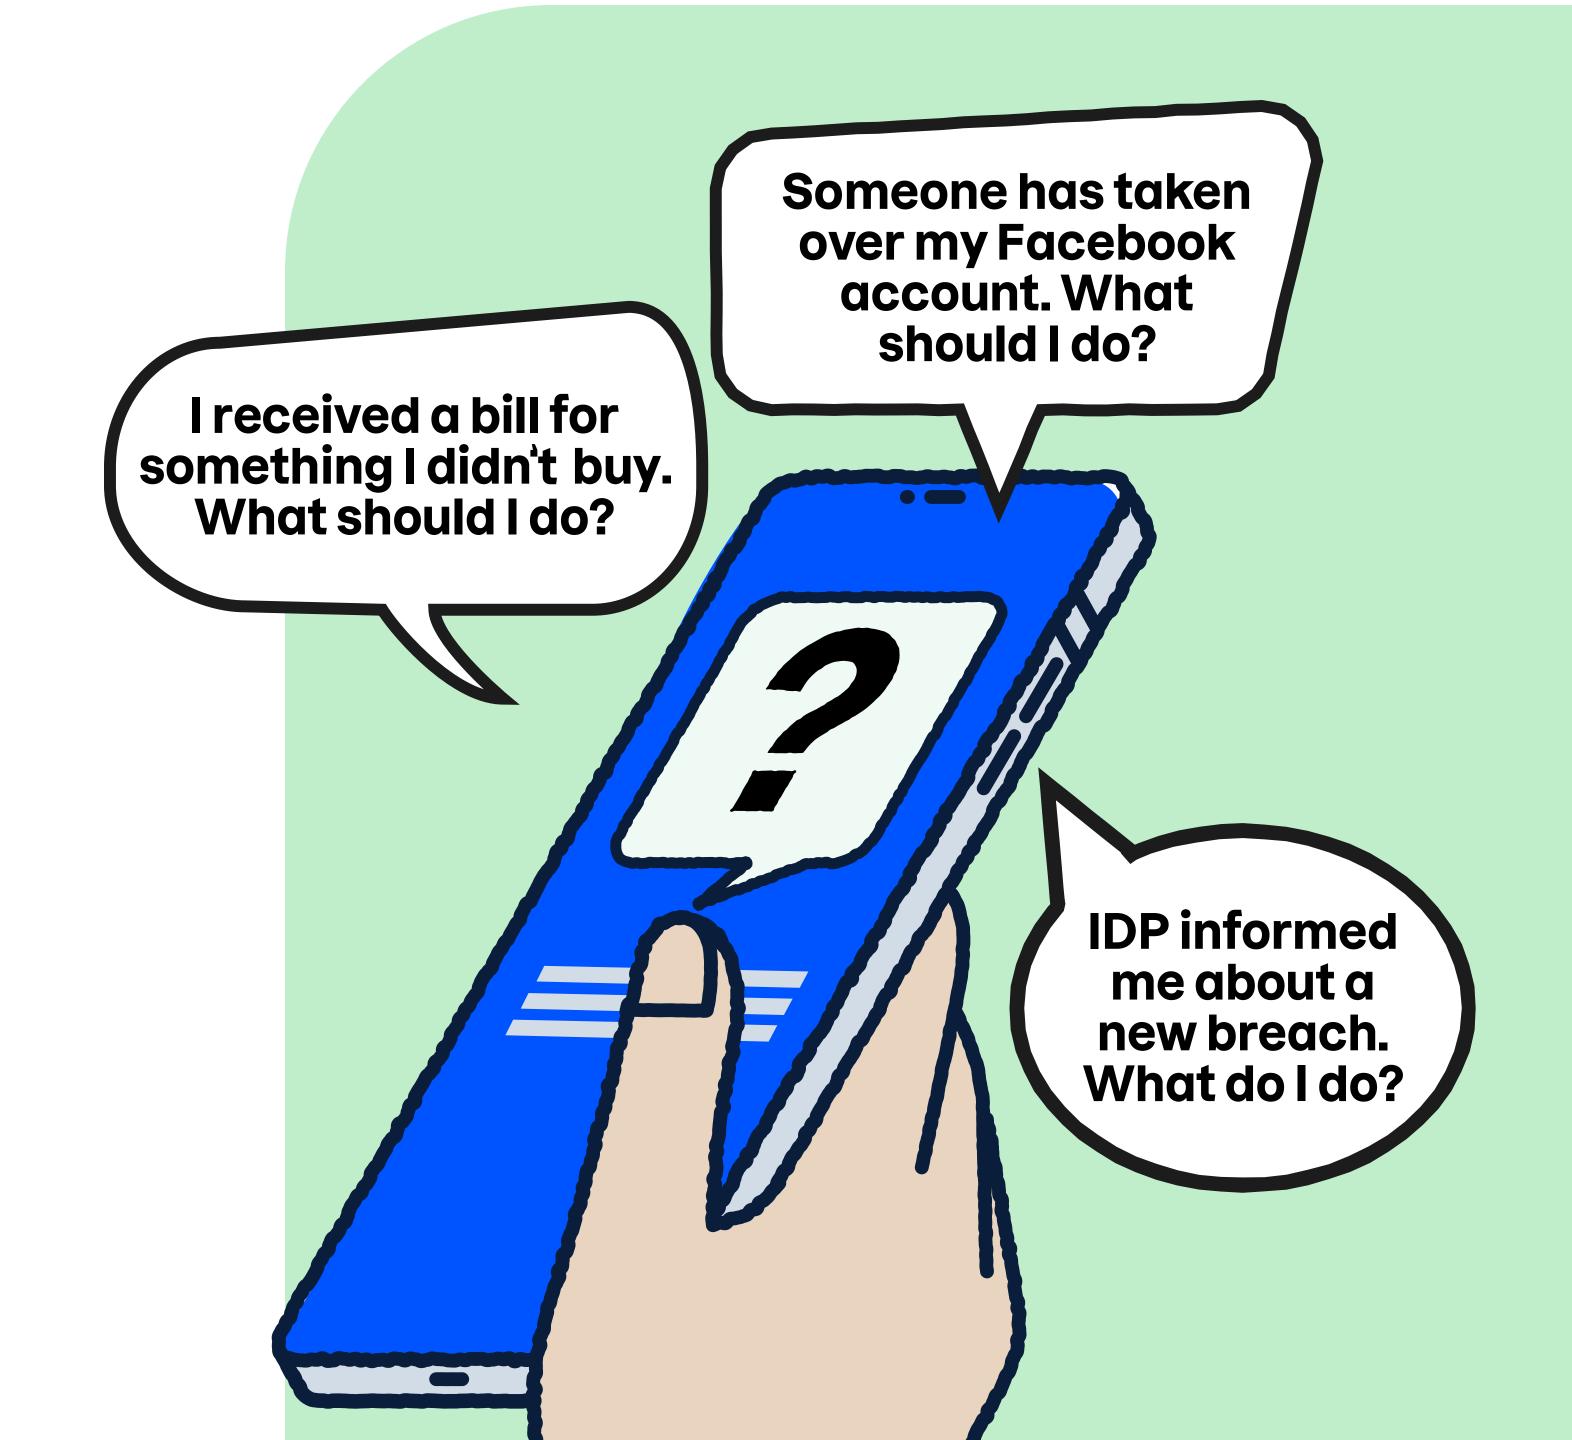

### **ID Monitoring**

F-Secure Total comes with integrated ID Monitoring which helps to respond to account takeover and identity theft threats. It relies on F-Secure's breach detection and underground web monitoring.

With a combination of Human Intelligence and Dark Web Monitoring, we are among the first to recover leaked or breached data. In case your personal information is found among breached or leaked data you will receive a warning (email). Full instructions about the next recommended steps are available in the app.

### Identity Theft Help that's always on hand

Identity Theft Help enables you to identify, mitigate and fix cyber crime issues like account takeovers and identity theft incidents.

You can contact the service over the phone or chat to get assistance with your online identity related concerns, or in and in case of an identity theft incident. to get help with remediation.