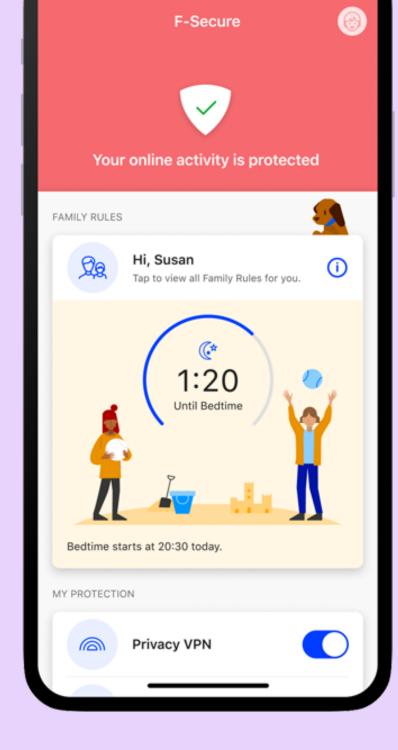

# Family Rules make the internet safer for kids

F-Secure Total has been designed to protect the entire family, from small children to adults, adjusting to individual protection needs.

Total let's parents set healthy boundaries for children's device use without forgoing core online security and privacy. With Total, children can explore the Internet, install apps, and communicate with friends and family safely.

And our time limit feature helps parents and guardians set boundaries for screen time and bedtime, with content filters preventing access to unsuitable online content.

Family Rules can be managed through Android or iOS app or through the My F-Secure portal.