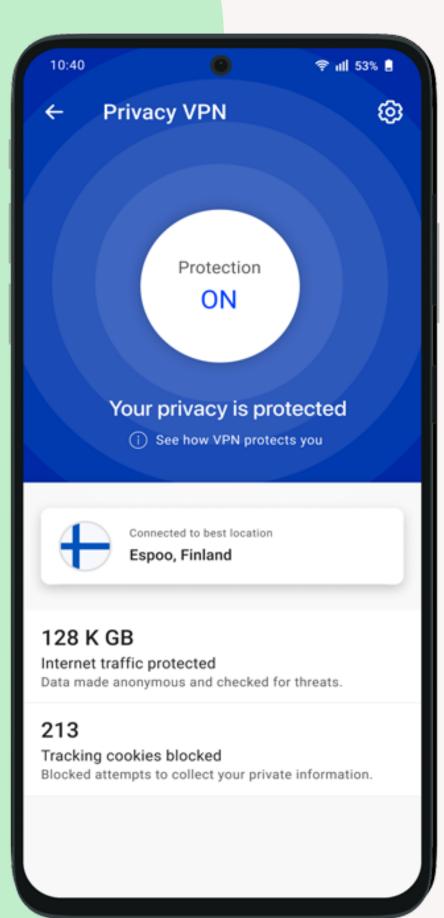

# Privacy VPN for wherever you go

Enable online security and privacy even on unsecured public WiFi networks at hotels, restaurants and airports. VPN encrypts all data traffic to the internet keeping your online activities safe from hackers and trackers.