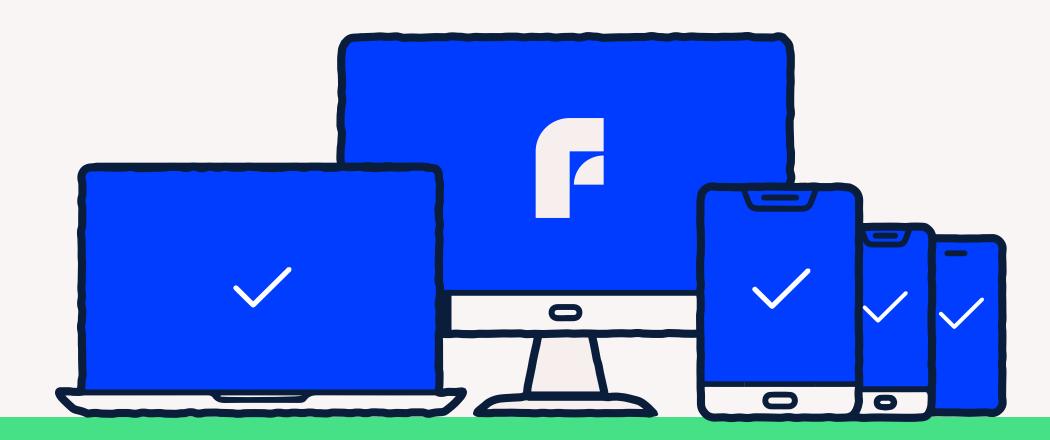

#### One app protects all

A single app delivers complete security and privacy on desktops, phones and tablets.

Browse the Internet, and handle banking and shopping worry-free, whilst securing the apps you use online.

The People & Devices view simplifies Total management, enabling user, license and Family Rules management.

And you can also access capabilities like Auto-login streamline the provisioning flow. All your devices are protected in a matter of minutes, without the traditional hassle that comes with multiple installations, license keys and credentials.