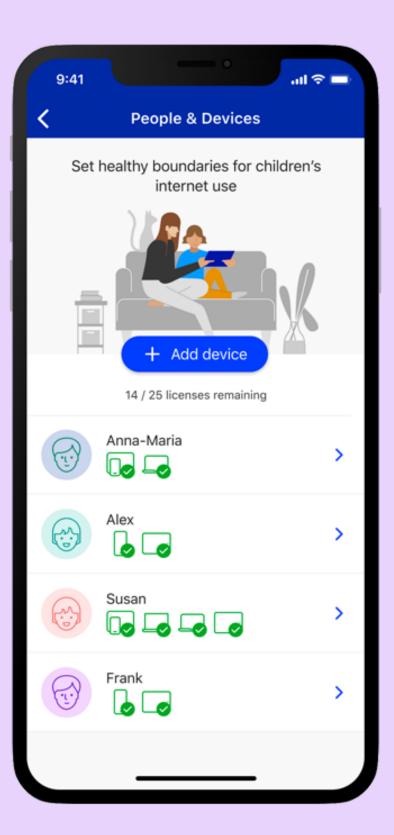

### Easy installation (</

Getting started with F-Secure Total is easy. Account management happens through the My F-Secure portal (my.f-secure. com) or through the People & Devices view inside Total apps.

The People & Devices view simplifies Total management, enabling user, license and Family Rules management.

And you can also access capabilities like Auto-login streamline the provisioning flow. All your devices are protected in a matter of minutes, without the traditional hassle that comes with multiple installations, license keys and credentials.

# Family Rules make the internet safer for kids

F-Secure Total has been designed to protect the entire family, from small children to adults, adjusting to individual protection needs.

Total let's parents set healthy boundaries for children's device use without forgoing core online security and privacy. With Total, children can explore the Internet, install apps, and communicate with friends and family safely.

And our time limit feature helps parents and guardians set boundaries for screen time and bedtime, with content filters preventing access to unsuitable online content.

Family Rules can be managed through Android or iOS app or through the My F-Secure portal.