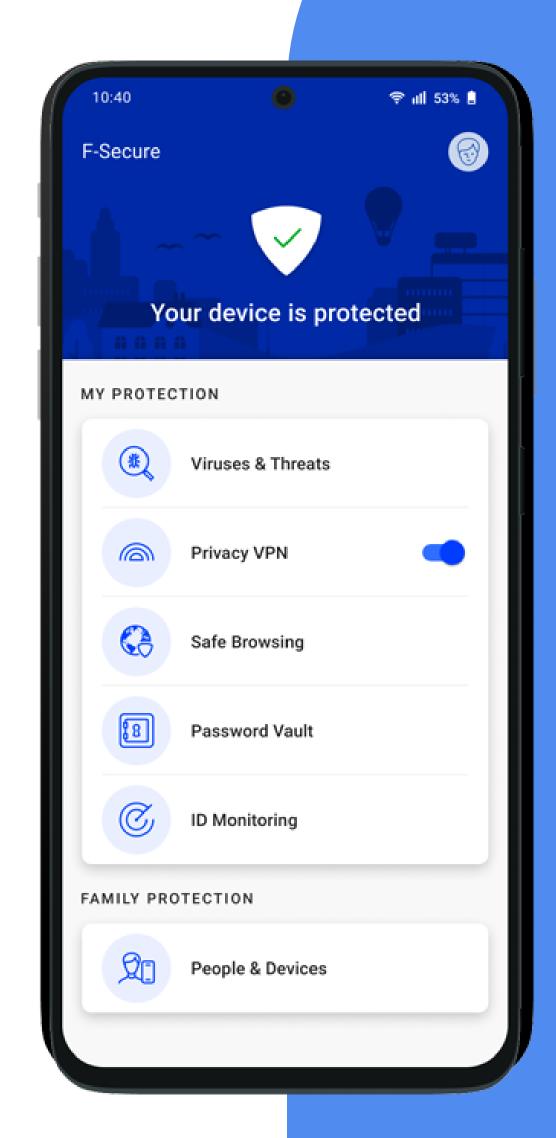

## F-Secure Total

Complete security privacy, identity protection and parental controls – all in one app.

F-Secure®

### Hello simplicity

Protect your digital moments from complex cyber threats with one simple solution. Antivirus, privacy VPN, strong passwords, identity monitoring and parental controls – F-Secure Total includes everything in one app.

#### One app protects all

A single app delivers complete security and privacy on desktops, phones and tablets.

Browse the Internet, and handle banking and shopping worry-free, whilst securing the apps you use online.