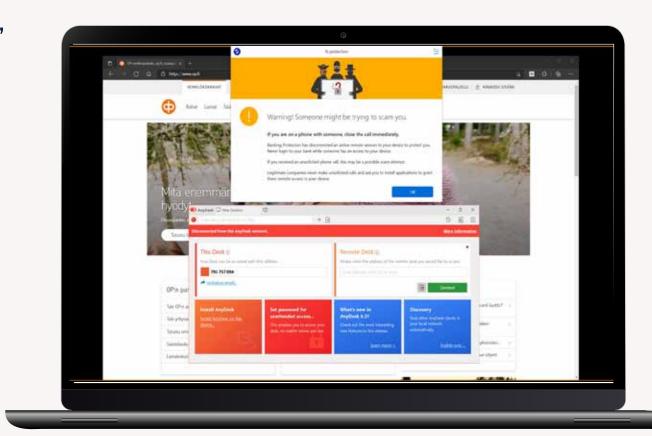

### **Banking Protection**

Banking Protection gives you added security for online shopping and banking. Banking Protection consists of layers which may vary across platforms.

On mobile Banking Protection is enabled within Safe Browser. A banner appears when entering a safe banking or payment site and the connection to the site is secured (https).

Banking Protection prevents untrusted network connections from happening during an online banking session, whilst Remote Access Protection blocks use of remote access tools.

Regardless of the platform,
Browsing Protection
prevents access to known
malware and phishing
sites, and VPN encrypts all
internet traffic to protect
security and privacy.