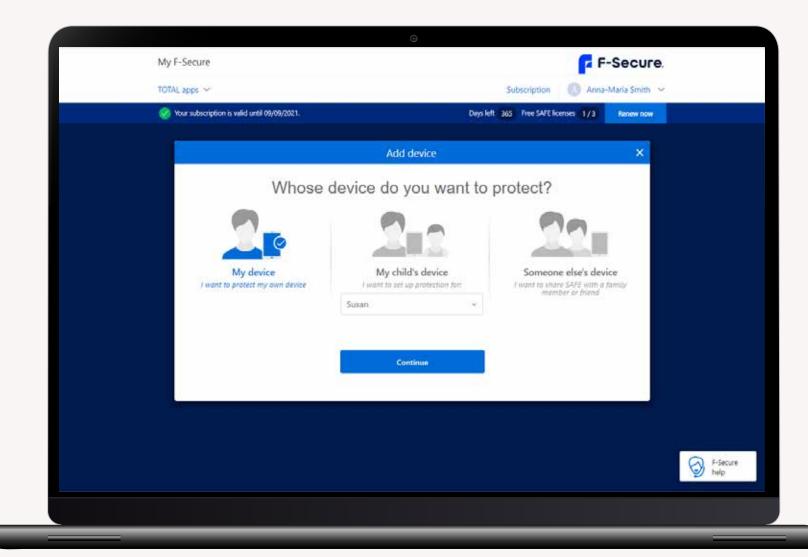

### Easy installation (</

Getting started with F-Secure Total is easy. Account management happens through the My F-Secure portal (my.f-secure. com) or through the People & Devices view inside Total apps.

The People & Devices view simplifies Total management, enabling user, license and Family Rules management.

And you can also access capabilities like Auto-login streamline the provisioning flow. All your devices are protected in a matter of minutes, without the traditional hassle that comes with multiple installations, license keys and credentials.