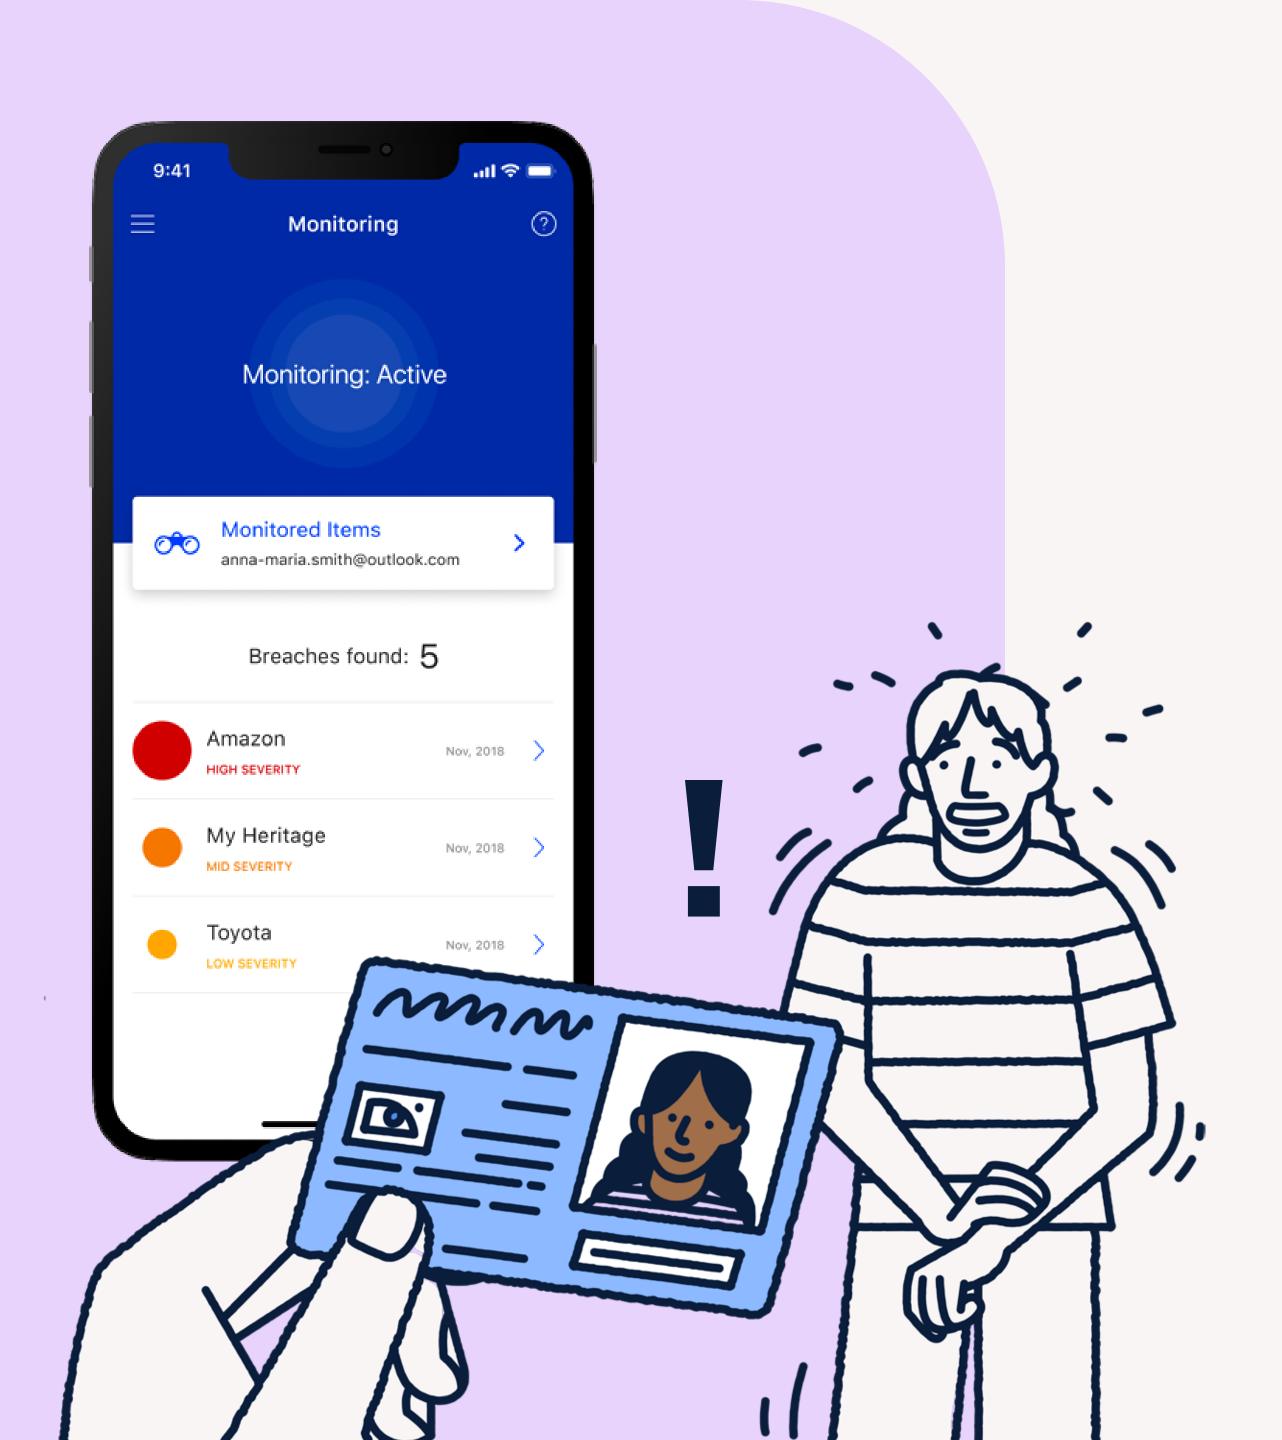

### **ID Monitoring**

F-Secure Total comes with integrated ID Monitoring which helps to respond to account takeover and identity theft threats. It relies on F-Secure's breach detection and underground web monitoring.

With a combination of Human Intelligence and Dark Web Monitoring, we are among the first to recover leaked or breached data. In case your personal information is found among breached or leaked data you will receive a warning (email). Full instructions about the next recommended steps are available in the app.

### Identity Theft Help that's always on hand

Identity Theft Help enables you to identify, mitigate and fix cyber crime issues like account takeovers and identity theft incidents.

You can contact the service over the phone or chat to get assistance with your online identity related concerns, or in and in case of an identity theft incident. to get help with remediation.