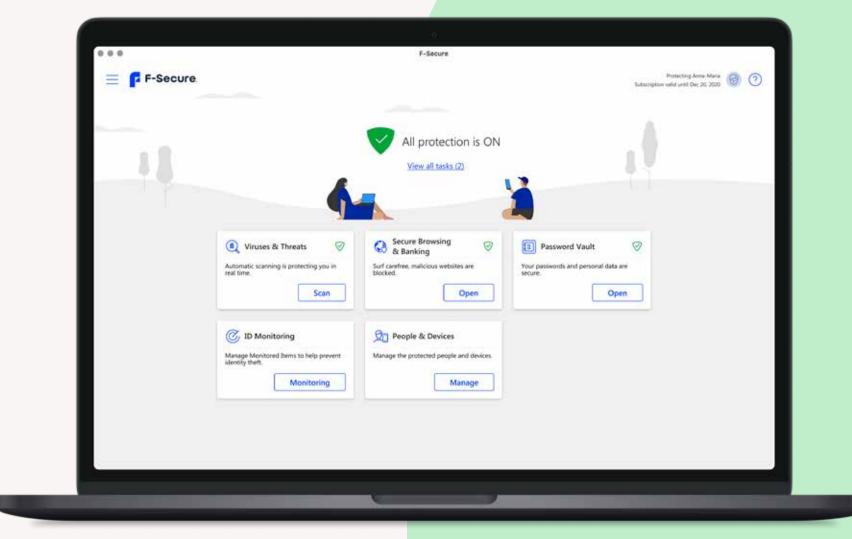

#### One app protects all

A single app delivers complete security and privacy on desktops, phones and tablets.

Browse the Internet, and handle banking and shopping worry-free, whilst securing the apps you use online.

Protect your own and your family's identities by relying on F-Secure's breach detection and underground web monitoring.

Protect your security and privacy even on unsecured public WiFi.

All your traffic is encrypted and impossible to intercept.

Keep your devices safe from viruses, trojans, spyware, and ransomware with award-winning antivirus protection.

Get personal assistance in mitigating and resolving security incidents from malware infection to identity theft.

Protect your entire family with a single Product. Set healthy boundaries for your children.

Lower your risk of falling victim to ID theft by creating strong and unique passwords and synchronize them across all your devices.